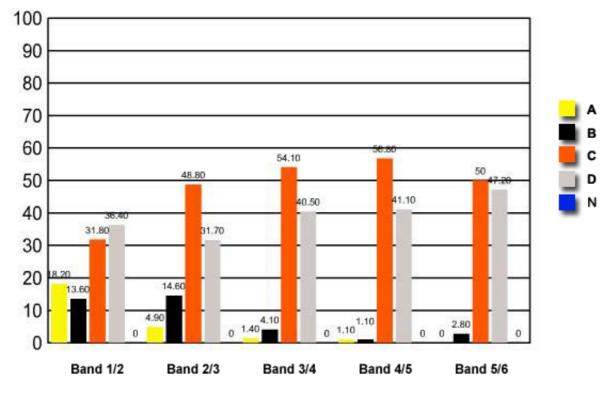

## Band 1/2 Band 2/3 Band 3/4 Band 4/5 Band 5/6

| Α | 18.20 | 4.90  | 1.40  | 1.10  | 0     |
|---|-------|-------|-------|-------|-------|
| В | 13.60 | 14.60 | 4.10  | 1.10  | 2.80  |
| С | 31.80 | 48.80 | 54.10 | 56.80 | 50    |
| D | 36.40 | 31.70 | 40.50 | 41.10 | 47.20 |
| Ν | 0     | 0     | 0     | 0     | 0     |

## Question 10: % answers correct by band range

The table and graph show, for the groups of students whose marks in the examination corresponded to the borderline between two bands, what percentages of each group selected the responses A, B, C and D. N is used to identify: No valid response.