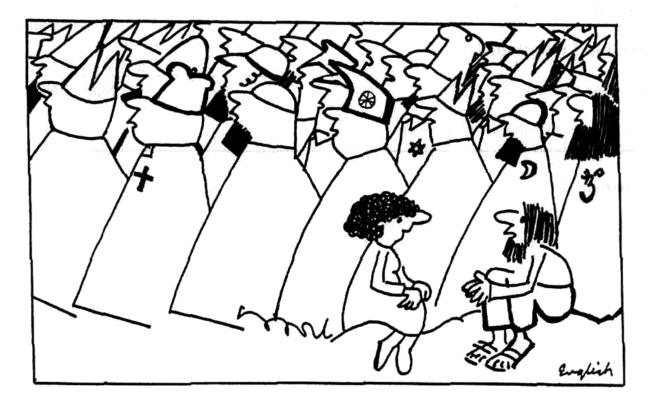

With reference to the illustration and your own knowledge, explain TWO reasons why an individual may explore new religious expressions and spiritualities.

The placement of the two manuanous separate from the crowd ... of religions traditions shows that people often see new religious. Propressions and spritualities in a devito see personal full inment, which they want to find for themselves. They feel that these traditional religions do not provide answers for them and waichanging trends, they feel that the ditional religions even we feel luce they have a commitment to a community of feel a part of a community. They preter to be hand ough and thy. to seek these new expressions and spiritualities as an expression ... of them selves and what they choose to believe in wather them. following the grand which is endent in the Mustration. Ney. sect to ade questions and find answers which satisfy their ...personal needs rather then follow traditional beliefe unionale not relate to the individual