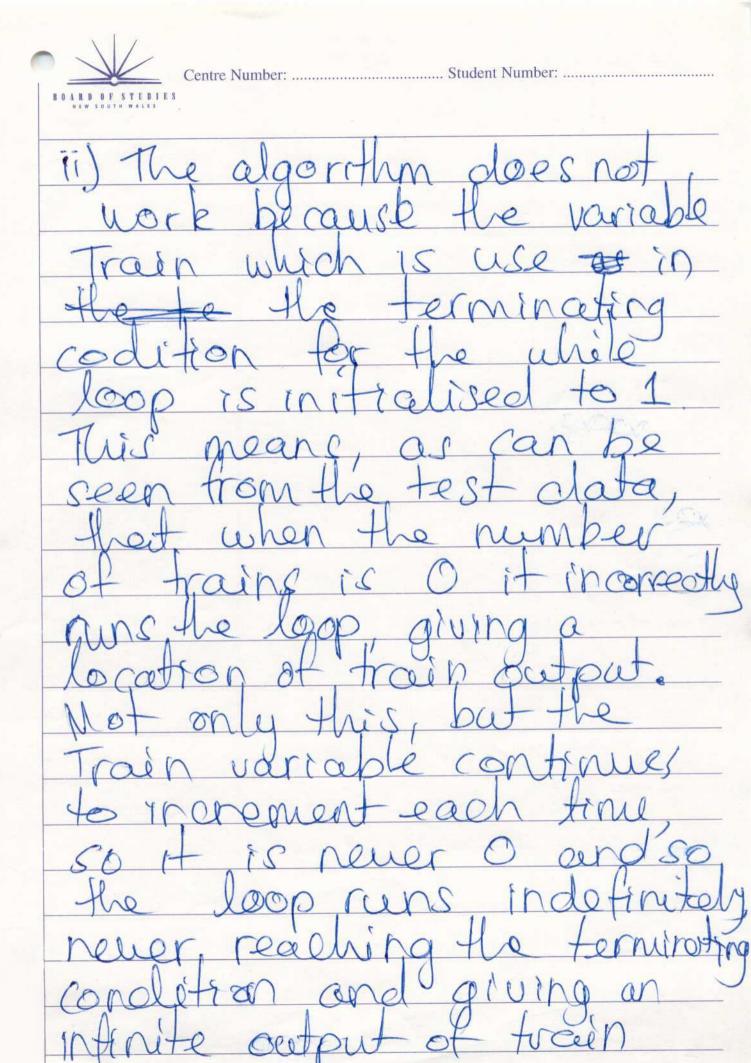

locations. Equally, when mbe o ts, I, as, the desk check Stoces, the Other Train + iceliseo ter to number of trainstrain and so the celuile 1000 15, neue executed, thes a wit a gatput when it 30 et give the location of one train. Also, the ane problem occurs when number of - trains is in that it only outple the docetion of one train Also in the Record location the values for x and we Y are determined - before they are ever y redieving the nessage. Had XXX should st et to X & Y as oppose

iii) . Train the Train variable be initrolised an in code of in code line 3 to ensure the DOD runs correctly. submodule Read Location in lines 2 & 13, Location X = XLocation X = Y - the other way arow sit is shown. Atso, rece two lines & so placed A Recieve Mossage (X, Y) submodule, so their values cere correct