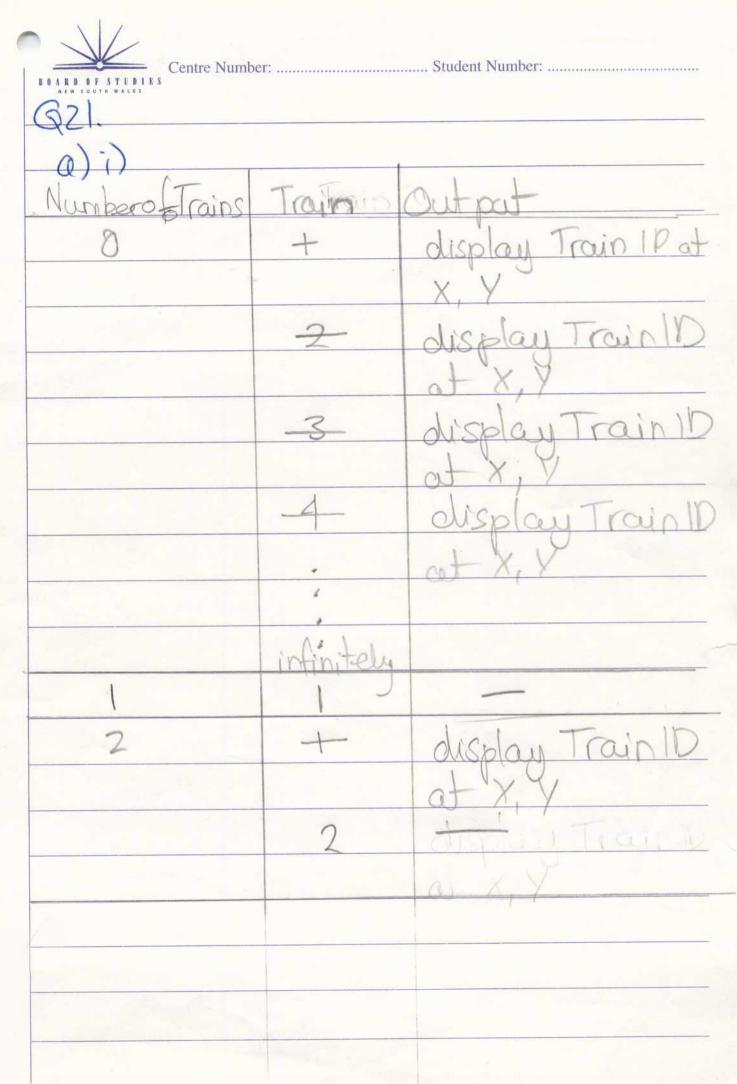

locations. Equally, when mbe o ts, I, as, the desk check Stoces, the Other Train + iceliseo ter to number of trainstrain and so the celuile 1000 15, neue executed, thes a wit a gatput when it 30 et give the location of one train. Also, the ane problem occurs when number of - trains is in that it only outple the docetion of one train Also in the Record location the values for x and we Y are determined - before they are ever y redieving the nessage. Had XXX should st et to X & Y as oppose