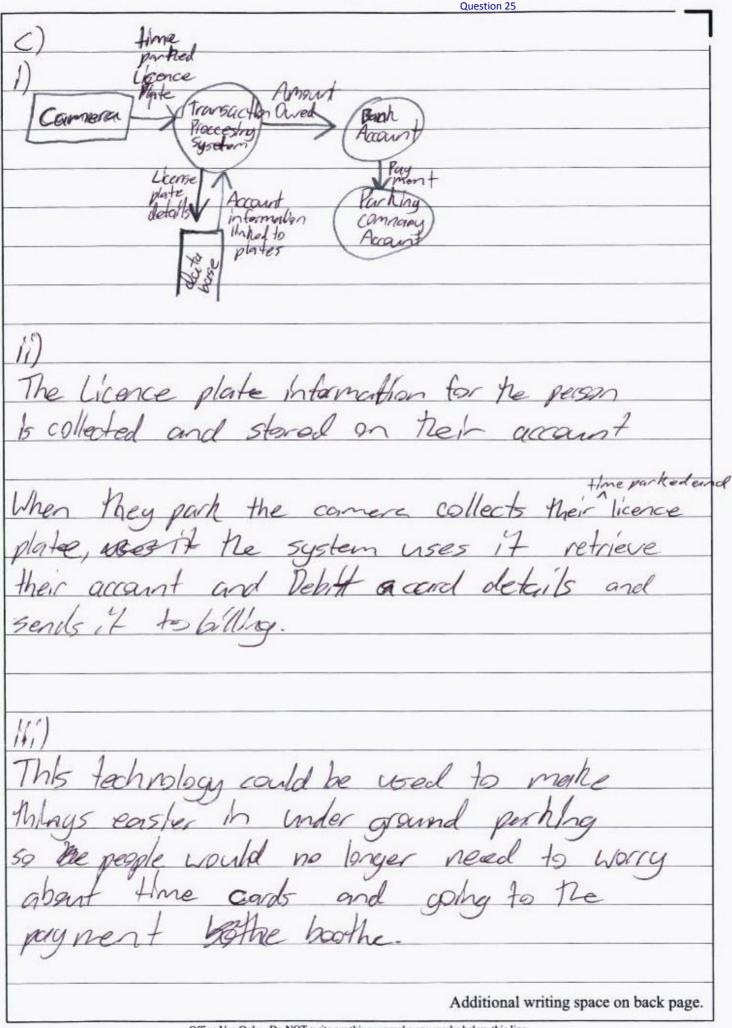

|
| ii) Batch transactions are best for transactions                               |
| that are don't need to be updated offers                                       |
| often ey. pay check ove perbetter done weekly because people don't north a job |
| every day.                                                                     |
|                                                                                |
|                                                                                |
|                                                                                |
|                                                                                |
|                                                                                |



Office Use Only - Do NOT write anything, or make any marks below this line.