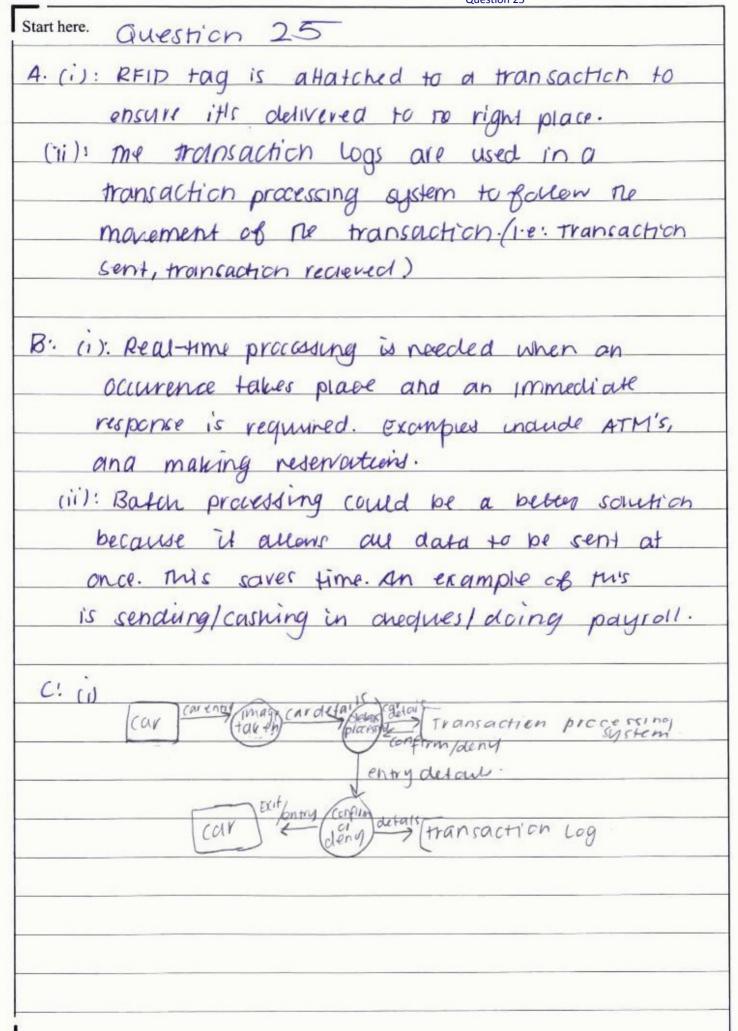

| (i): re camera collects re can number plates    |
|-------------------------------------------------|
| and retrieves ne details from the users         |
| account. It hen saves he transaction in the     |
| transaction log and later ne bill is sent to re |
| owner.                                          |
| Crv. cr                                         |
| (iii): Feannology like This could be used in    |
| conditions like national security, whilst       |
| at war. The army vehicles would represent       |
| The our and This may be used to prevent         |
| any enemy submissions. It could also be         |
| used at car dealerships, when people test       |
| drive cars . mis is mainly going to be used     |
| Bor Security purposer.                          |
|                                                 |
|                                                 |
|                                                 |
|                                                 |
|                                                 |
|                                                 |
|                                                 |
|                                                 |
|                                                 |
|                                                 |
|                                                 |
| Additional writing space on back page.          |