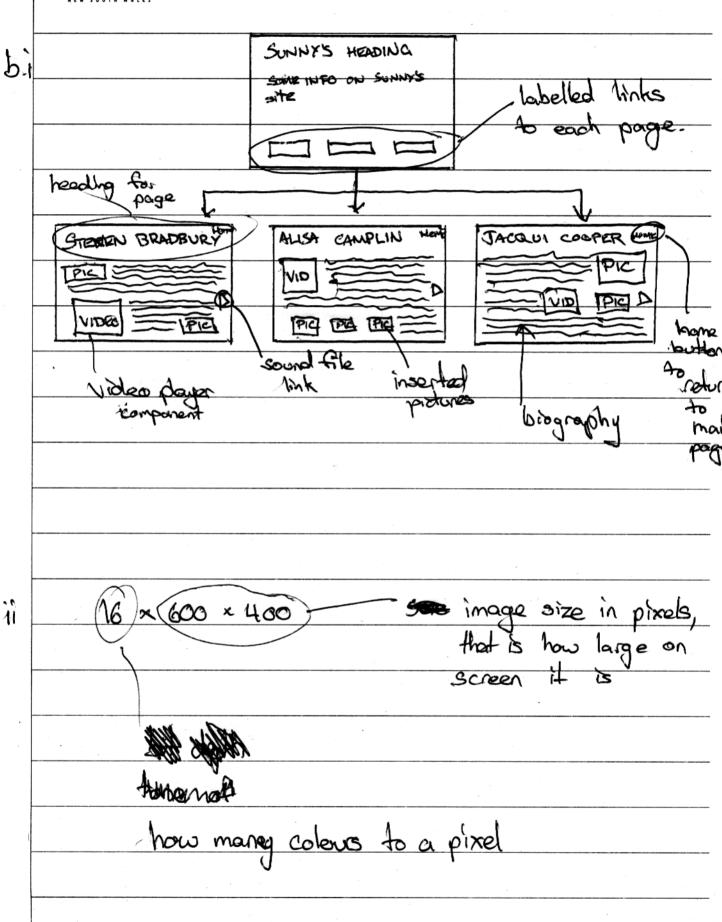

based animated has the moving parts of the animation   |
|              | played over a fixed background.                        |
|              |                                                        |
|              |                                                        |
|              |                                                        |
|              |                                                        |
|              |                                                        |
|              |                                                        |
|              |                                                        |
|              |                                                        |
|              |                                                        |







|   | Collecting would involve the newspaper accepting                                                  |
|---|---------------------------------------------------------------------------------------------------|
|   | Collecting would involve the newspaper accepting the submissions of advertisments from fax, email |
|   | and post.                                                                                         |
|   |                                                                                                   |
|   | Organising would involve the advertisements being                                                 |
|   | sorted into the categories to prepare them for                                                    |
|   | being uploaded to the website.