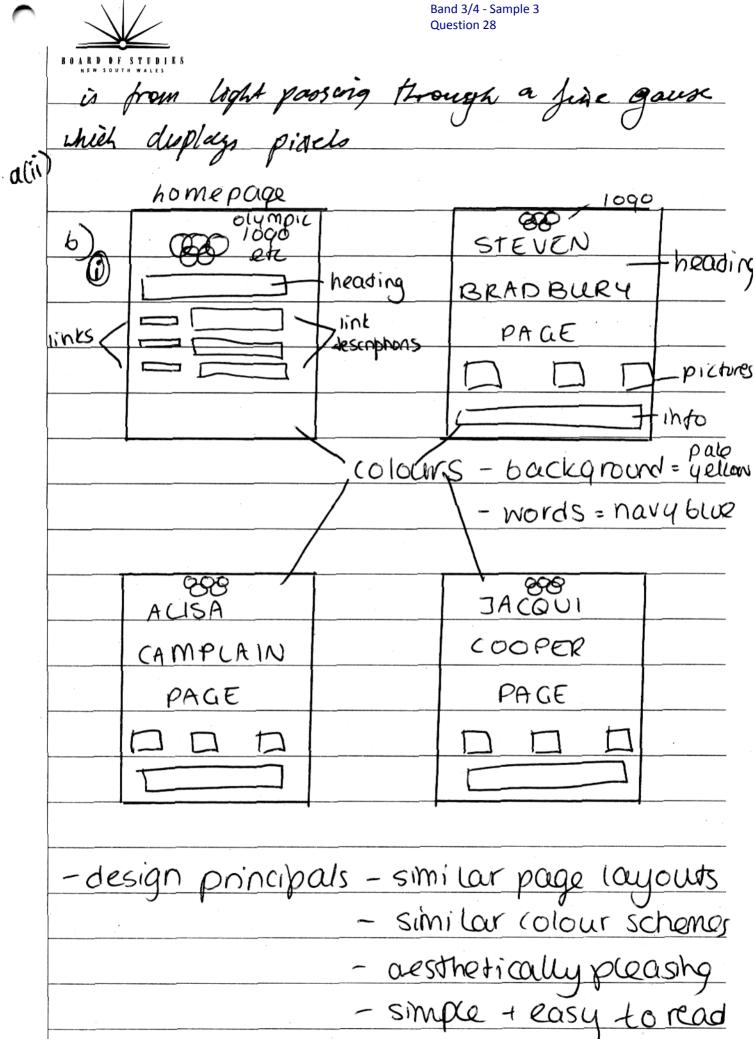

a)

(i) LCD: highed Crystal Display. These Screens howe cryptals (liquid) which pick up light whele town directed at thom. There are expensis monitors due to that they are very advance to make and their design is light, small and Pin they are The latest Charlogy in monder screen. They have very high resolutions due to that the argotals are very fine. This is way they are expenowi ChT: Cathoda Ray Torder Monitors are 4 monitor made up of a Cathode Ray gun at the back which chool he different Rays of colour Through a Screen which breeder The light up into little dots called privel. A pixel is the Biblest smallest object as

A fert is very different from a LCD these the that they one is developed through the bery fine begund cryptal and the other





| 16 colours 600x400                  |
|-------------------------------------|
| To calculate file size you multiply |
| 6it depth by resolution.            |
| STEPO bit depth = 16 cotours        |
| " @ resolution = 400 x 600          |
| = 2460                              |
| 3 16 x 2400 = 24000 + 72 14400      |
| = 38400 bits                        |
| = 38400 ÷ 8                         |
| = 't bytes                          |
| = '7' ÷ 1040                        |
| ~ 'y' ker kiloby tes.               |
| x=4800 y=4.6.                       |



0)

## Collecting

lollecturing information by hund written of
typed appearant information received by Jerr, email
or port. The information received would be
the general invertisment information - Closerythin etc.
Also any included p