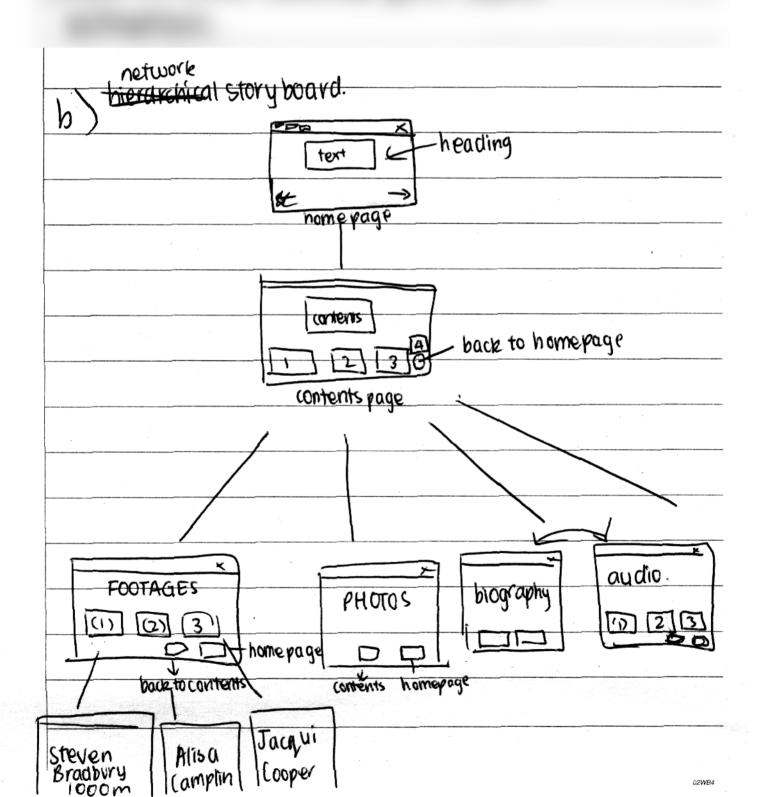

n) Path based an mation uses the same background but characters in the animation may made back of forth.

Cell based an mution on the other hand changes frame for the whole animated series.

ij)