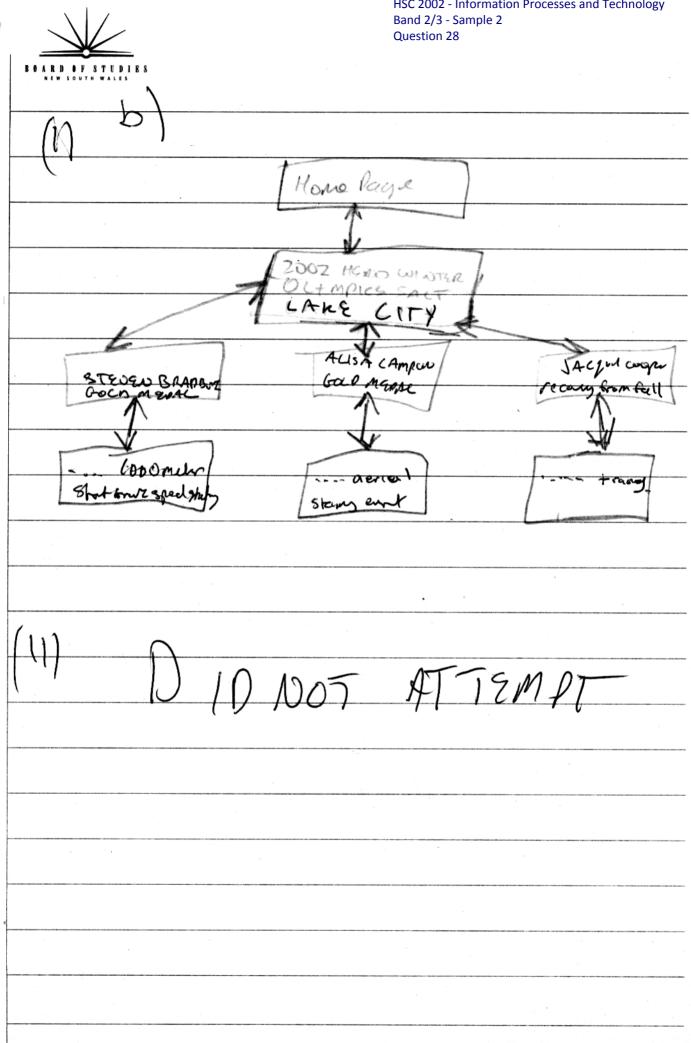

The diffrece botween Liquid crystal Dosply Marter and Catar Ray topo mento 19 that the LCD 13 than on light and big and bolky also con are use liquel to deeply images us a cri pont, which are produted from the moutin 0F

between Cell bused and path pand annot  $\mathcal{U}$ diffee bead anny constructs and the ceil one changed to path bused path 1) chyed





| C) Collecting - In order to collect        |
|--------------------------------------------|
| the advertisment they are sont by          |
| fax email or post. Once the clowertent     |
| nouve box reced the data is collected.     |
| When collecting data 1+ 15 important       |
| to metre sure it is accurate and           |
| that it consist of all the approprie       |
| enfuture to make the cold worth while. The |
| proplem whele can occur cooled be          |
| that fat may distrit on image or           |
| word but every thing else is all right     |
| accept the may be ben                      |
|                                            |
| ORGANISING - In order to organ             |
| Here add in to appropriate grays,          |
| this my be deflected in the posses