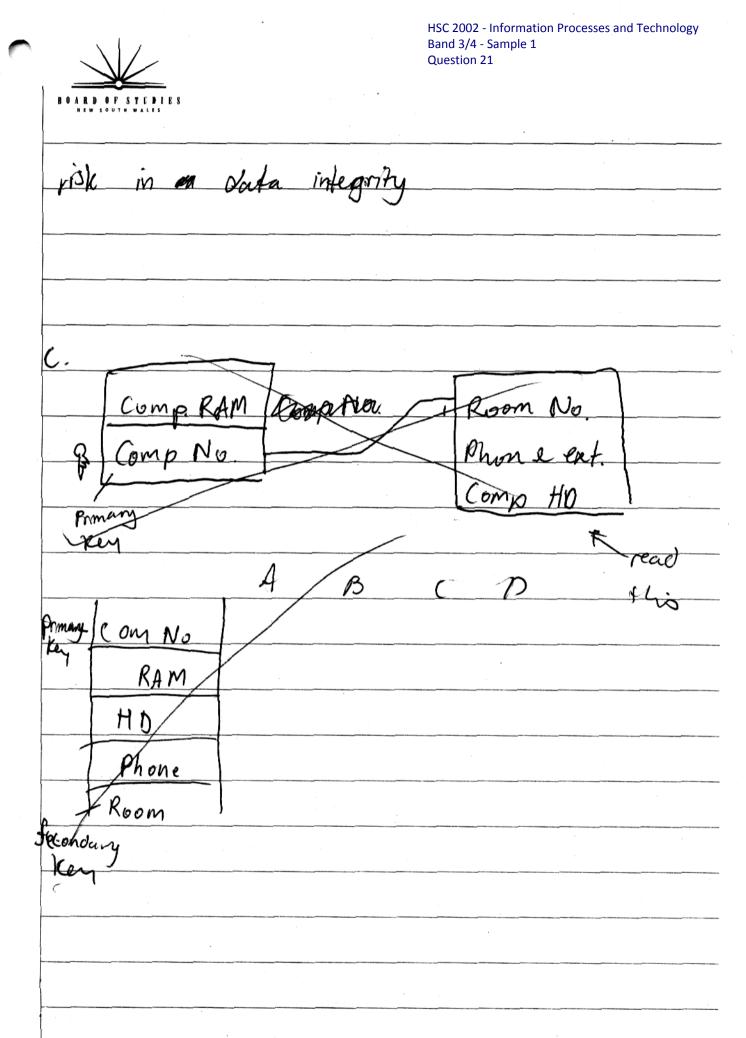

be because on be eliminated by using the same type of information. The problems this many cause is that larger storage space is required to hold the extra recludent data and that there is a potential risk that location to room number many be entired of flerently and create con fision when information is being cearched.

When this DB is increased in size, there is greater storage rego t a higher