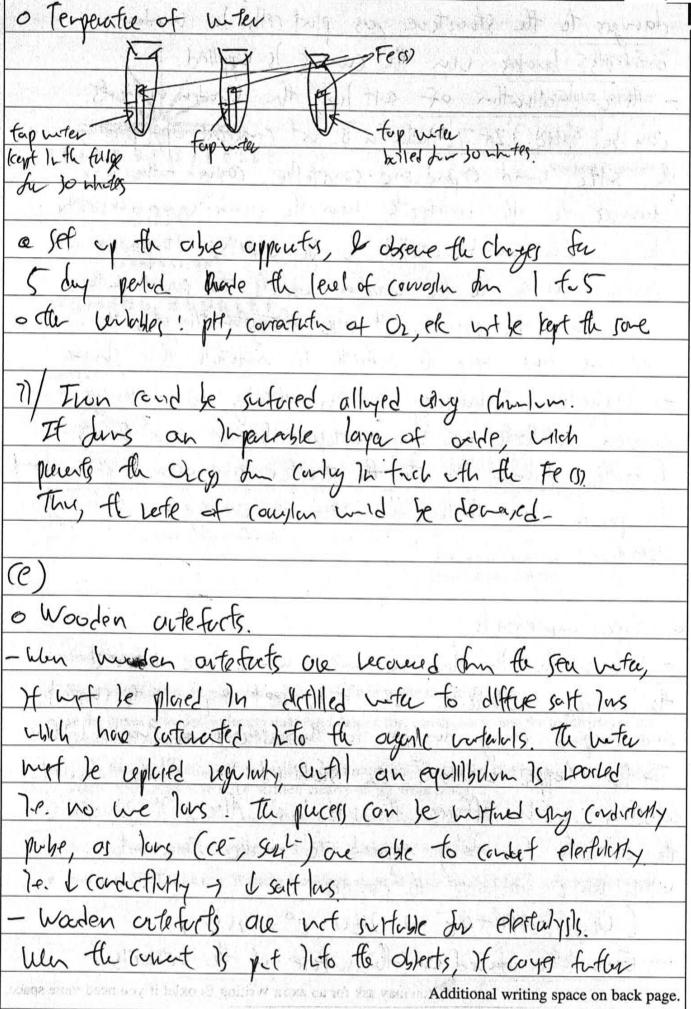

Additional writing space on back page.

2. Engerthly chuyed

The State of the S

(1) o Steel I has Q2% carlon and 99-8% Tun Such suggests that If is a wild steel. Low consentuation of carson (a.1 ~ 0.17.) paides flexisting to the steel This the allow Is able to withstand homents as If is freelishe eight could be used to wild stop hulls, which with de alle to withstand wester herevets However becase steel ( Is only conjusted of Fe and C It has low bestforce to consolor, this would begt Lolothely upldly when expred to oxidethy agents (OLUTIO) Thacke, steel used in ship wildly but le putable has covosin. Strel 2 has 1-TX C, With mixes It must harden then Ugld than steel. Such type of steel is wed to were took such of home because It is very Story Hower Its lack of flexblirty (high C) hures If curitoble for slip or builty confurton (cuble to withful ments) 3 contains unigrese and silling with pulle a degree of putertly In Coursin, Have It's high coulin Concertation circo it my buttle such steel which cutoin Un and it has its distluthe appare as offin wire It we Shing whether to other him alligs. Thus steel 3 could be wild to more outstarts to pulle applific asports, as well as If stry and had native