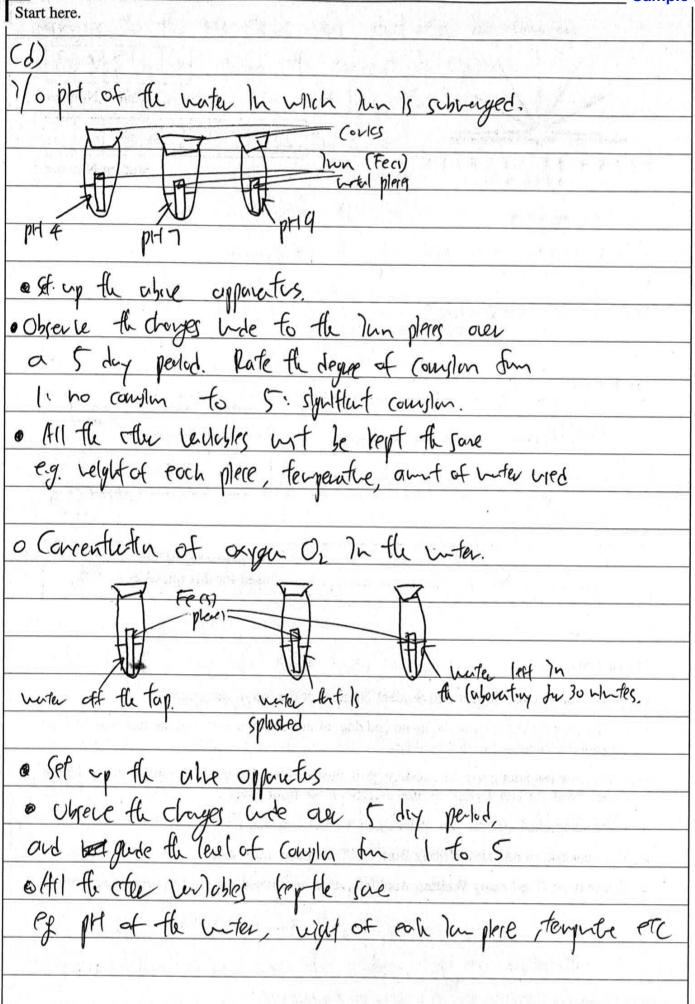

| (b) Oc pour some - + & condit                                                                                                                                                                                                                                                                                                                                                                                                                                                                                                                                                                                                                                                                                                                                                                                                                                                                                                                                                                                                                                                                                                                                                                                                                                                                                                                                                                                                                                                                                                                                                                                                                                                                                                                                                                                                                                                                                                                                                                                                                                                                                                  | ty vile                  |
|--------------------------------------------------------------------------------------------------------------------------------------------------------------------------------------------------------------------------------------------------------------------------------------------------------------------------------------------------------------------------------------------------------------------------------------------------------------------------------------------------------------------------------------------------------------------------------------------------------------------------------------------------------------------------------------------------------------------------------------------------------------------------------------------------------------------------------------------------------------------------------------------------------------------------------------------------------------------------------------------------------------------------------------------------------------------------------------------------------------------------------------------------------------------------------------------------------------------------------------------------------------------------------------------------------------------------------------------------------------------------------------------------------------------------------------------------------------------------------------------------------------------------------------------------------------------------------------------------------------------------------------------------------------------------------------------------------------------------------------------------------------------------------------------------------------------------------------------------------------------------------------------------------------------------------------------------------------------------------------------------------------------------------------------------------------------------------------------------------------------------------|--------------------------|
|                                                                                                                                                                                                                                                                                                                                                                                                                                                                                                                                                                                                                                                                                                                                                                                                                                                                                                                                                                                                                                                                                                                                                                                                                                                                                                                                                                                                                                                                                                                                                                                                                                                                                                                                                                                                                                                                                                                                                                                                                                                                                                                                | Anule man in the second  |
| Compute                                                                                                                                                                                                                                                                                                                                                                                                                                                                                                                                                                                                                                                                                                                                                                                                                                                                                                                                                                                                                                                                                                                                                                                                                                                                                                                                                                                                                                                                                                                                                                                                                                                                                                                                                                                                                                                                                                                                                                                                                                                                                                                        | (gupute)                 |
|                                                                                                                                                                                                                                                                                                                                                                                                                                                                                                                                                                                                                                                                                                                                                                                                                                                                                                                                                                                                                                                                                                                                                                                                                                                                                                                                                                                                                                                                                                                                                                                                                                                                                                                                                                                                                                                                                                                                                                                                                                                                                                                                |                          |
| The state of the s |                          |
| Markette M. A. A. Bren B. Jersey                                                                                                                                                                                                                                                                                                                                                                                                                                                                                                                                                                                                                                                                                                                                                                                                                                                                                                                                                                                                                                                                                                                                                                                                                                                                                                                                                                                                                                                                                                                                                                                                                                                                                                                                                                                                                                                                                                                                                                                                                                                                                               |                          |
| The second contract the second of the second of                                                                                                                                                                                                                                                                                                                                                                                                                                                                                                                                                                                                                                                                                                                                                                                                                                                                                                                                                                                                                                                                                                                                                                                                                                                                                                                                                                                                                                                                                                                                                                                                                                                                                                                                                                                                                                                                                                                                                                                                                                                                                | THE THE THE              |
| the Appenies And the company of the first term                                                                                                                                                                                                                                                                                                                                                                                                                                                                                                                                                                                                                                                                                                                                                                                                                                                                                                                                                                                                                                                                                                                                                                                                                                                                                                                                                                                                                                                                                                                                                                                                                                                                                                                                                                                                                                                                                                                                                                                                                                                                                 | 8nt+4c                   |
| K(l (ag)                                                                                                                                                                                                                                                                                                                                                                                                                                                                                                                                                                                                                                                                                                                                                                                                                                                                                                                                                                                                                                                                                                                                                                                                                                                                                                                                                                                                                                                                                                                                                                                                                                                                                                                                                                                                                                                                                                                                                                                                                                                                                                                       | unity with money part of |
| (v. 842 (V.)) in 24 most report period of the contraction                                                                                                                                                                                                                                                                                                                                                                                                                                                                                                                                                                                                                                                                                                                                                                                                                                                                                                                                                                                                                                                                                                                                                                                                                                                                                                                                                                                                                                                                                                                                                                                                                                                                                                                                                                                                                                                                                                                                                                                                                                                                      | A THE STATE OF A LOCAL   |
| Anode: 24,000 -> 0200 + 4H++4e = = -1-45V                                                                                                                                                                                                                                                                                                                                                                                                                                                                                                                                                                                                                                                                                                                                                                                                                                                                                                                                                                                                                                                                                                                                                                                                                                                                                                                                                                                                                                                                                                                                                                                                                                                                                                                                                                                                                                                                                                                                                                                                                                                                                      |                          |
| (athode: 2H290 +2e) H219) +2H = -083V                                                                                                                                                                                                                                                                                                                                                                                                                                                                                                                                                                                                                                                                                                                                                                                                                                                                                                                                                                                                                                                                                                                                                                                                                                                                                                                                                                                                                                                                                                                                                                                                                                                                                                                                                                                                                                                                                                                                                                                                                                                                                          |                          |
|                                                                                                                                                                                                                                                                                                                                                                                                                                                                                                                                                                                                                                                                                                                                                                                                                                                                                                                                                                                                                                                                                                                                                                                                                                                                                                                                                                                                                                                                                                                                                                                                                                                                                                                                                                                                                                                                                                                                                                                                                                                                                                                                |                          |
| aerall: 60 6H2O(e) -> O200 + 2H200 + 4H200 E=-2.00V                                                                                                                                                                                                                                                                                                                                                                                                                                                                                                                                                                                                                                                                                                                                                                                                                                                                                                                                                                                                                                                                                                                                                                                                                                                                                                                                                                                                                                                                                                                                                                                                                                                                                                                                                                                                                                                                                                                                                                                                                                                                            |                          |
|                                                                                                                                                                                                                                                                                                                                                                                                                                                                                                                                                                                                                                                                                                                                                                                                                                                                                                                                                                                                                                                                                                                                                                                                                                                                                                                                                                                                                                                                                                                                                                                                                                                                                                                                                                                                                                                                                                                                                                                                                                                                                                                                |                          |
|                                                                                                                                                                                                                                                                                                                                                                                                                                                                                                                                                                                                                                                                                                                                                                                                                                                                                                                                                                                                                                                                                                                                                                                                                                                                                                                                                                                                                                                                                                                                                                                                                                                                                                                                                                                                                                                                                                                                                                                                                                                                                                                                |                          |
| 71/ In an electrifythe rell, electricity is put in for                                                                                                                                                                                                                                                                                                                                                                                                                                                                                                                                                                                                                                                                                                                                                                                                                                                                                                                                                                                                                                                                                                                                                                                                                                                                                                                                                                                                                                                                                                                                                                                                                                                                                                                                                                                                                                                                                                                                                                                                                                                                         |                          |
| von-sportagens narth (redux) Shre tothode is                                                                                                                                                                                                                                                                                                                                                                                                                                                                                                                                                                                                                                                                                                                                                                                                                                                                                                                                                                                                                                                                                                                                                                                                                                                                                                                                                                                                                                                                                                                                                                                                                                                                                                                                                                                                                                                                                                                                                                                                                                                                                   |                          |
| whe lediction occus (galany of efertus), the defute                                                                                                                                                                                                                                                                                                                                                                                                                                                                                                                                                                                                                                                                                                                                                                                                                                                                                                                                                                                                                                                                                                                                                                                                                                                                                                                                                                                                                                                                                                                                                                                                                                                                                                                                                                                                                                                                                                                                                                                                                                                                            |                          |
| to which regartle fearlier of the DC electricity is conseiled                                                                                                                                                                                                                                                                                                                                                                                                                                                                                                                                                                                                                                                                                                                                                                                                                                                                                                                                                                                                                                                                                                                                                                                                                                                                                                                                                                                                                                                                                                                                                                                                                                                                                                                                                                                                                                                                                                                                                                                                                                                                  |                          |
| Is the de Cathode Is. Engerthely chuyed                                                                                                                                                                                                                                                                                                                                                                                                                                                                                                                                                                                                                                                                                                                                                                                                                                                                                                                                                                                                                                                                                                                                                                                                                                                                                                                                                                                                                                                                                                                                                                                                                                                                                                                                                                                                                                                                                                                                                                                                                                                                                        |                          |