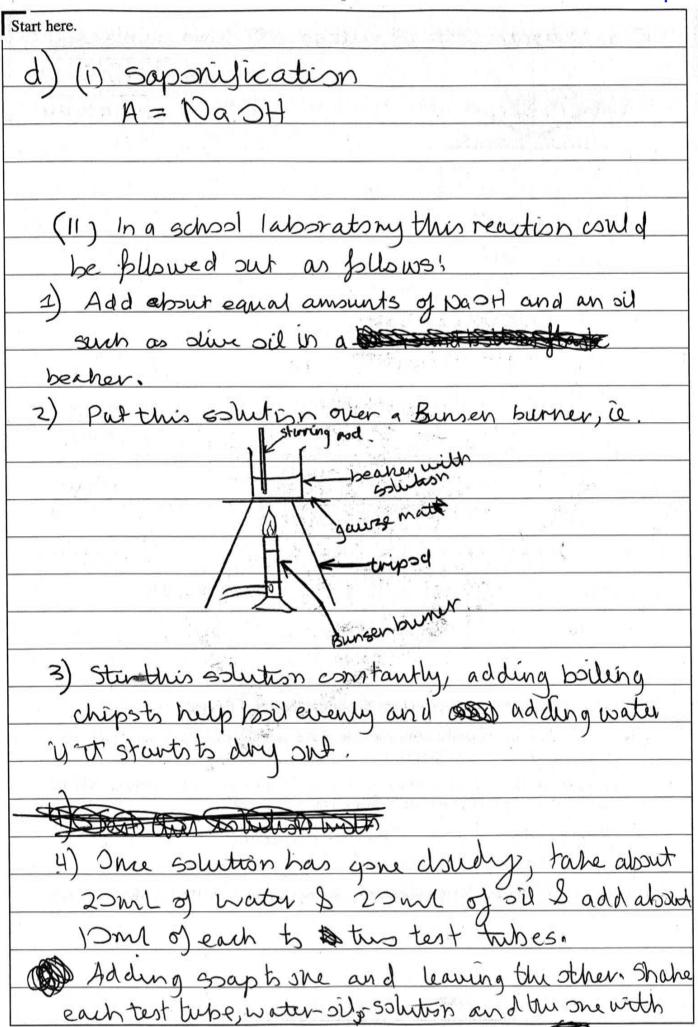

Additional writing space on back page.

the soap inside should have unulsed the water oil again where the in the substher, the sit and water should have separated our again of to their traditional layers.