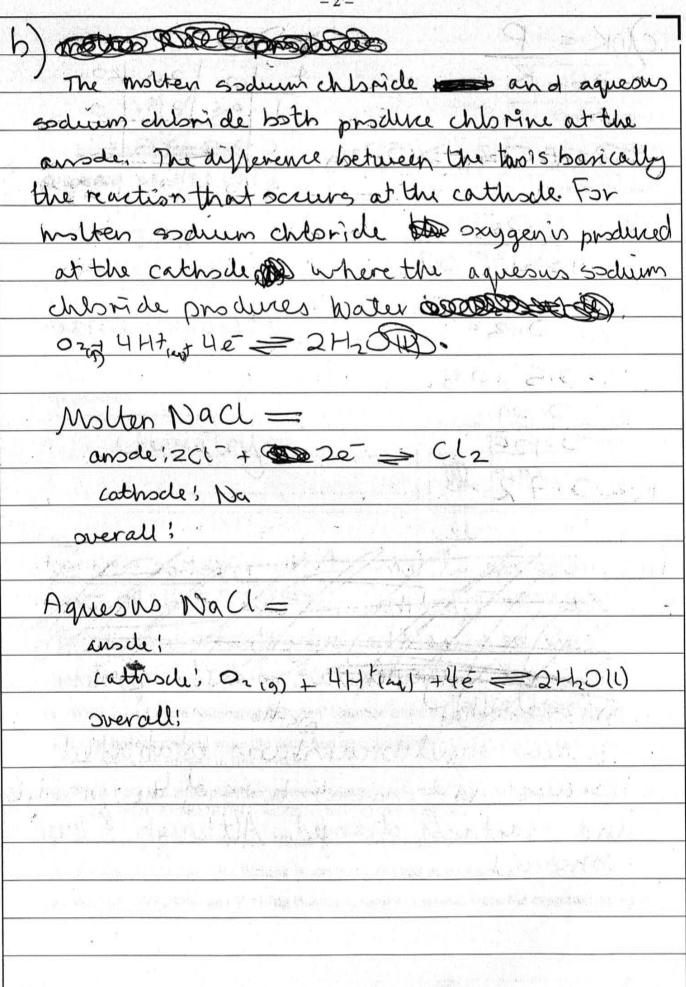

-red cat ·-1-

Start here. a) Mercuny Nacl brine enters the first chamber & the mercury cell where the sodium forms on amalgain with the mercury cathode. The chlorine is woo a gas and is removed DESIGNED SON 2 Naclust 2Hqu > 2NaHquest (1219) The sodium amalgam is the sent to a different vat where it it reacted with water. The amalgam is deismposed mand the sodium reacts with the water to produce NaOH with Hydrogen gas released The mercury Is then sent to a new vat where it is essled down (by a costant such as water in this case) and pumped back to the first wat where it is used again as the cathode to form an amalgum with the condum 2NaHquit 2H219 #2Hqui