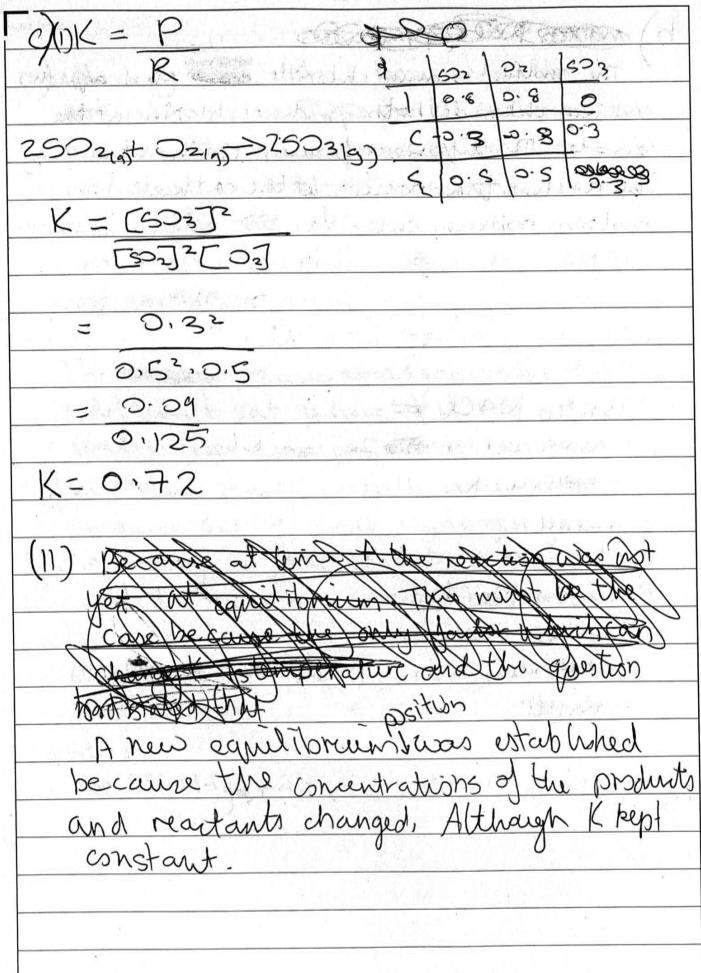

-red cat ·-1-

Start here. a) Mercuny Nacl brine enters the first chamber & the mercury cell where the sodium forms on amalgain with the mercury cathode. The chlorine is woo a gas and is removed DESIGNED SON 2 Naclust 2Hqu > 2NaHquest (1219) The sodium amalgam is the sent to a different vat where it it reacted with water. The amalgam is deismposed mand the sodium reacts with the water to produce NaOH with Hydrogen gas released The mercury Is then sent to a new vat where it is essled down (by a costant such as water in this case) and pumped back to the first wat where it is used again as the cathode to form an amalgum with the condum 2NaHquit 2H219 #2Hqui