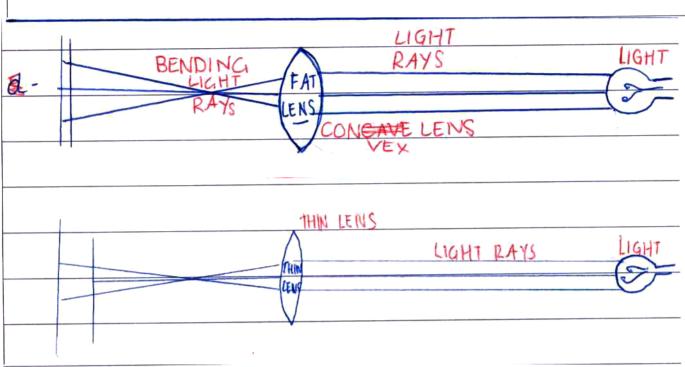

The above drawing was an experiment completed in Class.

e) one device is the hearing aid.

y hith is place it is give the earthe

assist with hearing tit is the size of a

5 cent piece of fits so you can hear